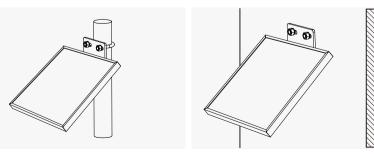

|



#### **Components and Parts**



| Diagram | Component     | Material | Surface Treatment | Quantity | Dimensions                                         |
|---------|---------------|----------|-------------------|----------|----------------------------------------------------|
| 1-1     | Fixed Bracket | 5052AI   | N/A               | 1        | A=100mm[3.94in.], B=50mm[1.97in.], C=40mm[1.57in.] |
| 1-2     | Clamp         | 5052AI   | N/A               | 1        | A=90mm[3.54in.], B=25mm[0.98in.]                   |
| 1-3     | Module Bolt   | AISI304  | N/A               | 2        | M6X16mm[0.63in.]                                   |

\*Note: U-Bolt is NOT provided with the kit.

#### **Mounting Diagram**