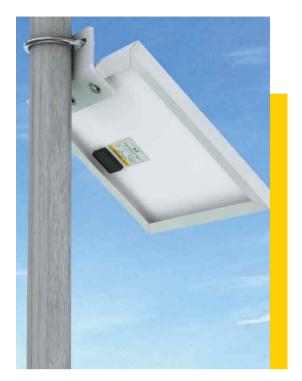

#### Side of Pole/Wall Mount Bracket

(For use with Solarland  $^{\ensuremath{\$}}$  SLP003 - SLP005 Panels)

The Solarland<sup>®</sup> SLB-0119 has been specifically designed to be used with the Solarland<sup>®</sup> SLP Series panels ranging in size from 3W - 5W. This bracket can be safely mounted "clamp style" to a pole, wall, fence or any flat surface.