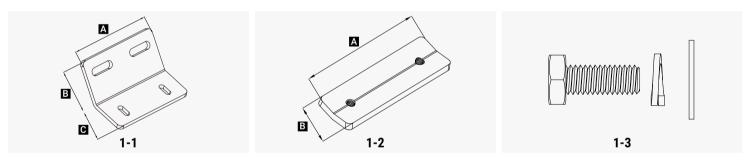

#### **Components and Parts**

| Diagram | Component     | Material | Surface Treatment | Quantity | Dimensions                                         |
|---------|---------------|----------|-------------------|----------|----------------------------------------------------|
| 1-1     | Fixed Bracket | 5052AI   | N/A               | 1        | A=100mm[3.94in.], B=50mm[1.97in.], C=40mm[1.57in.] |
| 1-2     | Clamp         | 5052AI   | N/A               | 1        | A=90mm[3.54in.], B=25mm[0.98in.]                   |
| 1-3     | Module Bolt   | AISI304  | N/A               | 2        | M6X16mm[0.63in.]                                   |